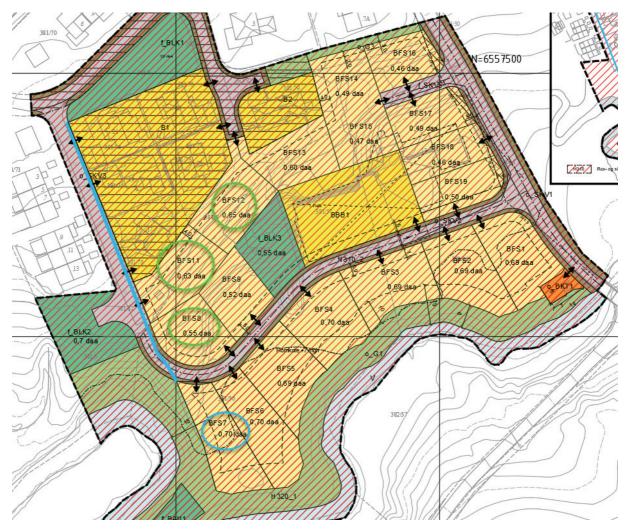

 $Bl\mathring{a}$  linje er en illustrasjon for beregning av gangavstand mellom boenheter og fremtidig  $f\_BLK3$  gjennom BBB1.

Figur 3 Avstand fra BFS7 til lekeplass f\_BLK1.

Grønn sirkel viser tomter inntil 100 m avstand fra  $f_BLK1$ .

Blå sirkel viser tomt med avstand over 100 m fra f\_BLK1.

Blå linje viser foreslått gangveg fra BFS7 til f\_BLK1.

Figur 4 Avstand fra BFS6 til lekeplass f\_BLK3.

Grønn sirkel viser tomter inntil 100 m avstand fra f\_BLK3.