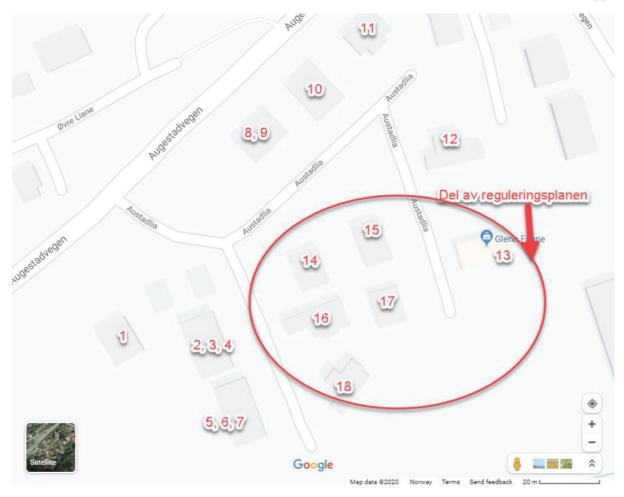

## Vedlegg 1

Figur 1 Antall tomter knyttet til lekeplasser i reguleringsområdet (kilde: Google maps).

Figur 2 Foreslått endring på tomter BFS13 og BFS15 samt passasje gjennom BBB1.

 ${\it Lilla stiplet linje viser foresl \verb|att endring av tomtegrensen mellom BFS13 og BFS15.}$ 