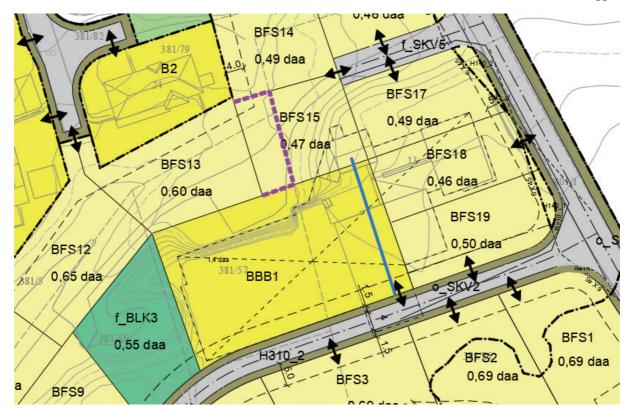

## Vedlegg 1

Figur 1 Antall tomter knyttet til lekeplasser i reguleringsområdet (kilde: Google maps).

Figur 2 Foreslått endring på tomter BFS13 og BFS15 samt passasje gjennom BBB1.

 ${\it Lilla stiplet linje viser foresl \verb|att endring av tomtegrensen mellom BFS13 og BFS15.}$ 

 $Bl\mathring{a}$  linje er en illustrasjon for beregning av gangavstand mellom boenheter og fremtidig  $f\_BLK3$  gjennom BBB1.

Figur 3 Avstand fra BFS7 til lekeplass f\_BLK1.

Grønn sirkel viser tomter inntil 100 m avstand fra  $f_BLK1$ .