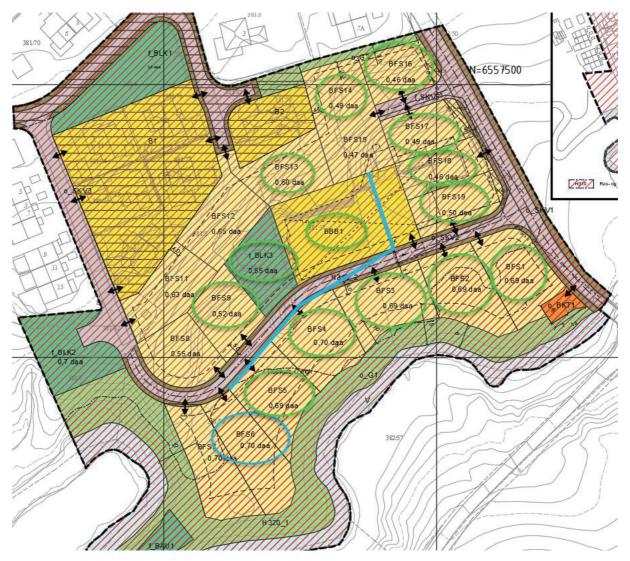

Blå sirkel viser tomt med avstand over 100 m fra f\_BLK1.

Blå linje viser foreslått gangveg fra BFS7 til f\_BLK1.

Figur 4 Avstand fra BFS6 til lekeplass f\_BLK3.

Grønn sirkel viser tomter inntil 100 m avstand fra f\_BLK3.

Blå sirkel viser tomt med avstand over 100 m fra f\_BLK3.

Blå linje viser foreslått gangveg fra BFS6 til f\_BLK3.